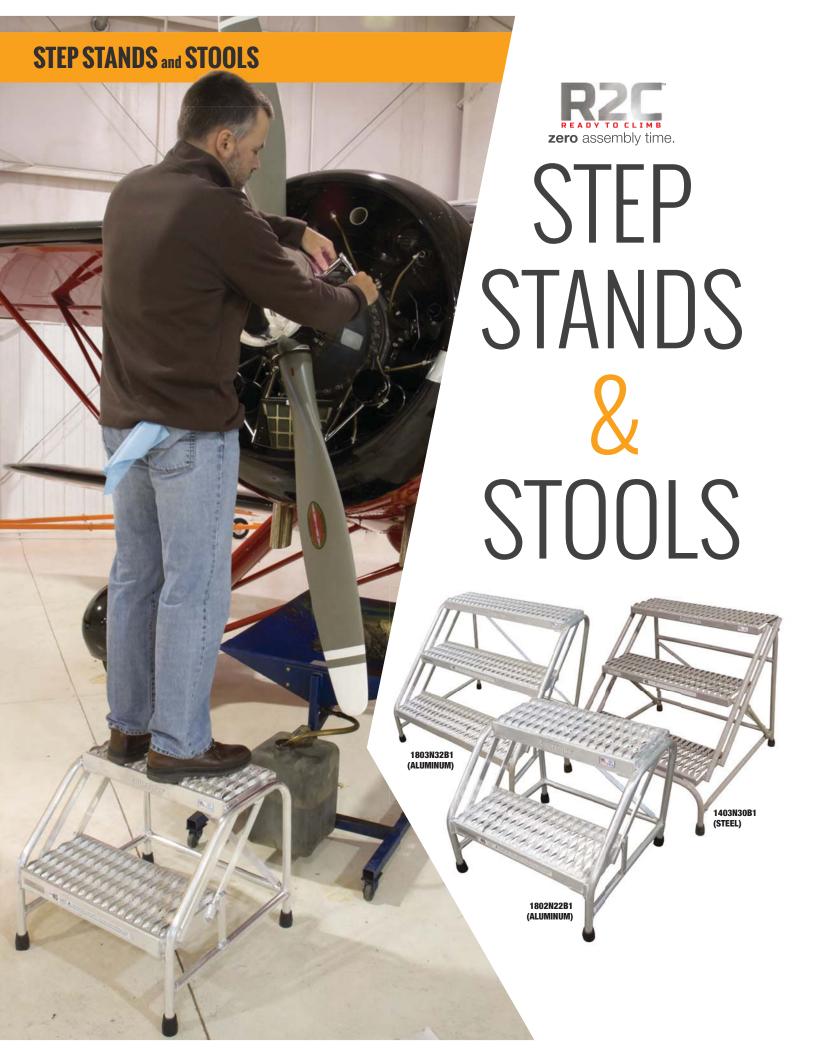

## Steel or aluminum Step Stands & Stools

Convenient and heavy duty, STEP STANDS are equipped with non-slip serrated steps. Rubber tipped legs to hold the stand secure during use. A comfortable easy climbing angle of 45 degrees. Steel stands have a gray powder-coat finish and lightweight aluminum stands have a mill finish. Choose from one, two and three step models.

- 500 lb. load rating.
- 45° climb angle.
- · Serrated steps.
- 91/2" deep steps.
- · Without handrails.
- Step Stands & Stools meet applicable OSHA and ANSI standards.