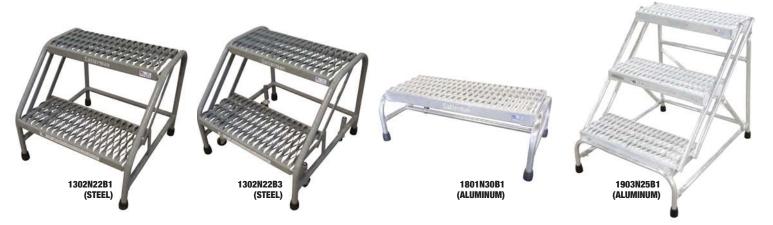

## Step Stands & Stools model numbers & Measurements

| TREAD    | TOP STEP<br>HEIGHT                                                      | OVERALL<br>HEIGHT                                                                                                    | WORKING<br>HEIGHT<br>(approx.) | MODEL<br>NUMBER                                                                                                                                                                                                                                                                                                                                                                                                                                                                                                                                                                                                                                                                                                                                                                                                                                                                                                                                                                                                                                                                                                                                                                                                                                                                                                                                                                                                                                                                                                                                                                                                                                                                                                                                                                                                                                                                                                                                                                                                                                                                                                              | BASE<br>WIDTH                          | BASE<br>LENGTH                               | TREAD<br>WIDTH                                     | SHP. WT.<br>LBS.                                         |
|----------|-------------------------------------------------------------------------|----------------------------------------------------------------------------------------------------------------------|--------------------------------|------------------------------------------------------------------------------------------------------------------------------------------------------------------------------------------------------------------------------------------------------------------------------------------------------------------------------------------------------------------------------------------------------------------------------------------------------------------------------------------------------------------------------------------------------------------------------------------------------------------------------------------------------------------------------------------------------------------------------------------------------------------------------------------------------------------------------------------------------------------------------------------------------------------------------------------------------------------------------------------------------------------------------------------------------------------------------------------------------------------------------------------------------------------------------------------------------------------------------------------------------------------------------------------------------------------------------------------------------------------------------------------------------------------------------------------------------------------------------------------------------------------------------------------------------------------------------------------------------------------------------------------------------------------------------------------------------------------------------------------------------------------------------------------------------------------------------------------------------------------------------------------------------------------------------------------------------------------------------------------------------------------------------------------------------------------------------------------------------------------------------|----------------------------------------|----------------------------------------------|----------------------------------------------------|----------------------------------------------------------|
| STEEL    |                                                                         |                                                                                                                      |                                |                                                                                                                                                                                                                                                                                                                                                                                                                                                                                                                                                                                                                                                                                                                                                                                                                                                                                                                                                                                                                                                                                                                                                                                                                                                                                                                                                                                                                                                                                                                                                                                                                                                                                                                                                                                                                                                                                                                                                                                                                                                                                                                              |                                        |                                              |                                                    |                                                          |
| SERRATED | 20"                                                                     | 20"                                                                                                                  | 86"                            | 1302N22B1                                                                                                                                                                                                                                                                                                                                                                                                                                                                                                                                                                                                                                                                                                                                                                                                                                                                                                                                                                                                                                                                                                                                                                                                                                                                                                                                                                                                                                                                                                                                                                                                                                                                                                                                                                                                                                                                                                                                                                                                                                                                                                                    | 23"                                    | 23"                                          | 20"                                                | 24                                                       |
| SERRATED | 20"                                                                     | 20"                                                                                                                  | 86"                            | 1302N22B3                                                                                                                                                                                                                                                                                                                                                                                                                                                                                                                                                                                                                                                                                                                                                                                                                                                                                                                                                                                                                                                                                                                                                                                                                                                                                                                                                                                                                                                                                                                                                                                                                                                                                                                                                                                                                                                                                                                                                                                                                                                                                                                    | 23"                                    | 23"                                          | 20"                                                | 28                                                       |
| SERRATED | 30"                                                                     | 30"                                                                                                                  | 96"                            | 1403N25B1*                                                                                                                                                                                                                                                                                                                                                                                                                                                                                                                                                                                                                                                                                                                                                                                                                                                                                                                                                                                                                                                                                                                                                                                                                                                                                                                                                                                                                                                                                                                                                                                                                                                                                                                                                                                                                                                                                                                                                                                                                                                                                                                   | 26"                                    | 33"                                          | 22"                                                | 42                                                       |
| SERRATED | 30"                                                                     | 30"                                                                                                                  | 96"                            | 1403N30B1*                                                                                                                                                                                                                                                                                                                                                                                                                                                                                                                                                                                                                                                                                                                                                                                                                                                                                                                                                                                                                                                                                                                                                                                                                                                                                                                                                                                                                                                                                                                                                                                                                                                                                                                                                                                                                                                                                                                                                                                                                                                                                                                   | 32"                                    | 33"                                          | 28"                                                | 47                                                       |
|          |                                                                         |                                                                                                                      |                                |                                                                                                                                                                                                                                                                                                                                                                                                                                                                                                                                                                                                                                                                                                                                                                                                                                                                                                                                                                                                                                                                                                                                                                                                                                                                                                                                                                                                                                                                                                                                                                                                                                                                                                                                                                                                                                                                                                                                                                                                                                                                                                                              |                                        |                                              |                                                    |                                                          |
| SERRATED | 10"                                                                     | 10"                                                                                                                  | 76"                            | 1801N30B1                                                                                                                                                                                                                                                                                                                                                                                                                                                                                                                                                                                                                                                                                                                                                                                                                                                                                                                                                                                                                                                                                                                                                                                                                                                                                                                                                                                                                                                                                                                                                                                                                                                                                                                                                                                                                                                                                                                                                                                                                                                                                                                    | 31"                                    | 16"                                          | 28"                                                | 9                                                        |
| SERRATED | 20"                                                                     | 20"                                                                                                                  | 86"                            | 1802N22B1                                                                                                                                                                                                                                                                                                                                                                                                                                                                                                                                                                                                                                                                                                                                                                                                                                                                                                                                                                                                                                                                                                                                                                                                                                                                                                                                                                                                                                                                                                                                                                                                                                                                                                                                                                                                                                                                                                                                                                                                                                                                                                                    | 23"                                    | 22"                                          | 20"                                                | 13                                                       |
| SERRATED | 30"                                                                     | 30"                                                                                                                  | 96"                            | 1903N25B1*                                                                                                                                                                                                                                                                                                                                                                                                                                                                                                                                                                                                                                                                                                                                                                                                                                                                                                                                                                                                                                                                                                                                                                                                                                                                                                                                                                                                                                                                                                                                                                                                                                                                                                                                                                                                                                                                                                                                                                                                                                                                                                                   | 26"                                    | 33"                                          | 22"                                                | 25                                                       |
| SERRATED | 30"                                                                     | 30"                                                                                                                  | 96"                            | 1803N32B1                                                                                                                                                                                                                                                                                                                                                                                                                                                                                                                                                                                                                                                                                                                                                                                                                                                                                                                                                                                                                                                                                                                                                                                                                                                                                                                                                                                                                                                                                                                                                                                                                                                                                                                                                                                                                                                                                                                                                                                                                                                                                                                    | 33"                                    | 33"                                          | 30"                                                | 23                                                       |
|          | SERRATED SERRATED SERRATED SERRATED SERRATED SERRATED SERRATED SERRATED | SERRATED   20"   SERRATED   20"   SERRATED   30"   SERRATED   10"   SERRATED   20"   SERRATED   20"   SERRATED   30" | HEIGHT   HEIGHT                | HEIGHT   H | SERRATED   20"   20"   86"   1302N22B1 | SERRATED   20"   20"   86"   1302N22B1   23" | SERRATED   20"   20"   86"   1302N22B1   23"   23" | SERRATED   20"   20"   86"   1302N22B1   23"   23"   20" |

\*SHIPS UNASSEMBLED

1403N25B1